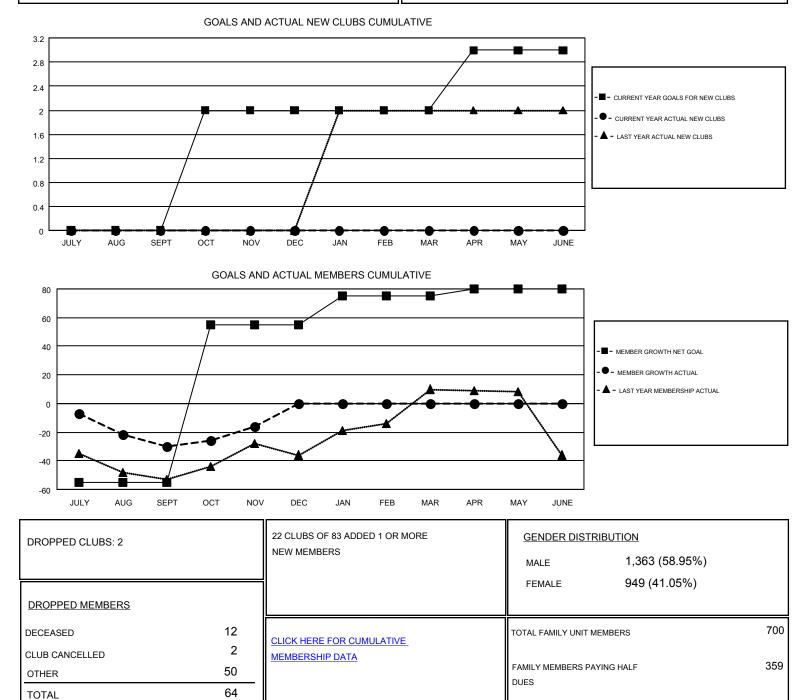

## GMT: MAHESH CHITNIS

GMT CA 1

Results as of: 11/30/2018

| Clubs                 |               |           |               | Members               |                           |                         |                                                    |
|-----------------------|---------------|-----------|---------------|-----------------------|---------------------------|-------------------------|----------------------------------------------------|
| RESULTS FOR 2018-2019 |               |           |               | RESULTS FOR 2018-2019 |                           |                         |                                                    |
| QUARTER               | NEW CLUB GOAL | NEW CLUBS | DROPPED CLUBS | QUARTER               | MEMBER GROWTH NET<br>GOAL | MEMBER GROWTH<br>ACTUAL | DROPPED<br>MEMBERS ACTUAL<br>(including transfers) |
| JULY/AUG/SEPT         | 0             | 0         | 2             | JULY/AUG/SEPT         | -55                       | 24                      | 48                                                 |
| OCT/NOV/DEC           | 2             | 0         | 0             | OCT/NOV/DEC           | 110                       | 32                      | 16                                                 |
| JAN/FEB/MAR           | 0             | 0         | 0             | JAN/FEB/MAR           | 20                        | 0                       | 0                                                  |
| APR/MAY/JUNE          | 1             | 0         | 0             | APR/MAY/JUNE          | 5                         | 0                       | 0                                                  |